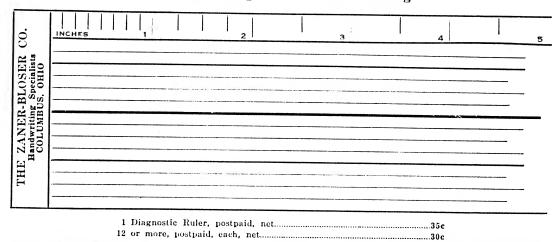

edge. The lines on these rulers cannot be erased, rubbed off or worn off. The rulers will last a lifetime.

This transparent ruler can be used like any other ruler, but it has several advantages other rulers do not have. For example, if you wish to rule a sheet with parallel lines, you begin at the bottom with the width desired, shove the ruler up the width you are ruling and continue until the entire sheet is ruled. It is unnecessary to place dots on the paper.

The small ruler is used by many accountants who have always wanted a 6-inch ruler with bevel edge and which can be carried in the pocket without making a bulge.

Postpaid prices-1 inch x 6 inches, 25c; 1 inch x 12 inches, 50c; 2 inches x 12 inches, 75c.

#### The Zaner-Bloser Diagnostic Ruler For Diagnosing Errors in Handwriting



#### What Is Wrong With Your Handwriting?

This ruler is about 2 inches wide by 9 inches long, made of transparent celluloid, with lines one-eighth of an inch apart running the long way. It is used to test the slant of writing, to see whether letters are of uniform height, and to see whether the margin is even. By placing the ruler over the writing, with one of the lines in the direction of the slant of one letter, it is easy to see whether other letters under the ruler are on the same slant.

In determining whether height and margin are uniform, one of the lines is placed even with two letters, and the other letters will then appear even with the line, or above or below as the case may be.

This is one of the best diagnostic devices for handwriting that we have yet seen; and unlike all